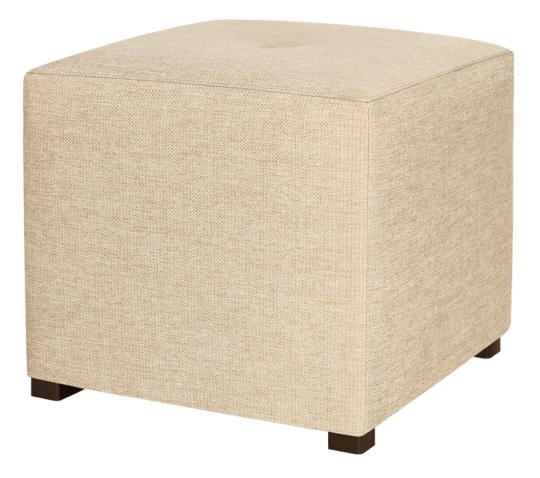

## KWalu. Furnishing the Future™

The Trinita Ottoman is a classy cube, suitable for sitting or resting your feet on in common areas or resident rooms. Use individually or in groups to create multiple seating options. Mix and match fabric colors for a fun look. Trinita is available in solid upholstery, with a stitching or a button detail. This ottoman has small square legs and a French Seam along the top; both are standard design features.

Model: TNT1A1 20W 20D 19H

Durable Finish Kwalu's solid surface (1/6" thick) proprietary finish doesn't have any of the drawbacks of wood. The frames are moisture impervious, graffiti-resistant, easy to clean and maintenance-free.