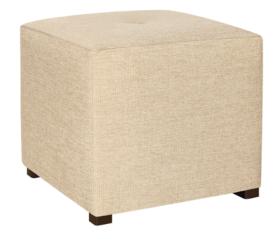

## KWalu. Furnishing the Future™

The Trinita Ottoman is a classy cube, suitable for sitting or resting your feet on in common areas or resident rooms. Use individually or in groups to create multiple seating options. Mix and match fabric colors for a fun look. Trinita is available in solid upholstery, with a stitching or a button detail. This ottoman has small square legs and a French Seam along the top; both are standard design features.

**Optional Plinth Base** Plinth base is available and is optional.

Features

Optional Corian®/ Hanex®/ Krion® Top Each ottoman can be outfitted with an optional Corian®/ Hanex®/ Krion® top.

**Optional Button** Choose ottoman with or without optional center button detail.