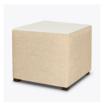

## KWalu. Furnishing the Future™

The Trinita Ottoman is a classy cube, suitable for sitting or resting your feet on in common areas or resident rooms. Use individually or in groups to create multiple seating options. Mix and match fabric colors for a fun look. Trinita is available in solid upholstery, with a stitching or a button detail. This ottoman has small square legs and a French Seam along the top; both are standard design features.

Model: TNT1A1 20W 20D 19H

Durable Finish Kwalu's solid surface (1/6" thick) proprietary finish doesn't have any of the drawbacks of wood. The frames are moisture impervious, graffiti-resistant, easy to clean and maintenance-free.