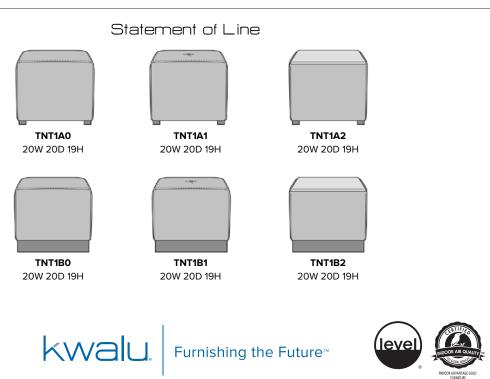

## KWalu. Furnishing the Future™

The Trinita Ottoman is a classy cube, suitable for sitting or resting your feet on in common areas or resident rooms. Use individually or in groups to create multiple seating options. Mix and match fabric colors for a fun look. Trinita is available in solid upholstery, with a stitching or a button detail. This ottoman has small square legs and a French Seam along the top; both are standard design features.

Model: TNT1A1 20W 20D 19H

Durable Finish Kwalu's solid surface (1/6" thick) proprietary finish doesn't have any of the drawbacks of wood. The frames are moisture impervious, graffiti-resistant, easy to clean and maintenance-free.